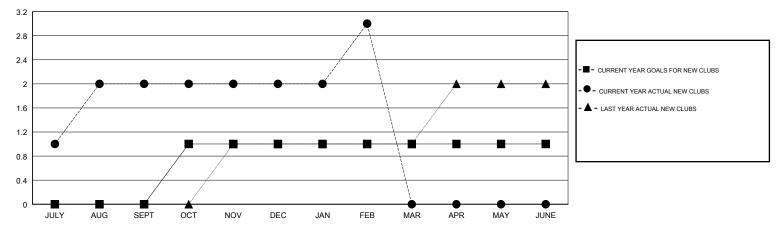

## LOCATION NEWFOUNDLAND-LABRADOR

**GMT CA** 

|               | Club          | s         |               | Members               |                           |                         |                                                    |
|---------------|---------------|-----------|---------------|-----------------------|---------------------------|-------------------------|----------------------------------------------------|
|               | RESULTS FOR   | 2018-2019 |               | RESULTS FOR 2018-2019 |                           |                         |                                                    |
| QUARTER       | NEW CLUB GOAL | NEW CLUBS | DROPPED CLUBS | QUARTER               | MEMBER GROWTH NET<br>GOAL | MEMBER GROWTH<br>ACTUAL | DROPPED<br>MEMBERS ACTUAL<br>(including transfers) |
| JULY/AUG/SEPT | 0             | 2         | 0             | JULY/AUG/SEPT         | -10                       | 98                      | 27                                                 |
| OCT/NOV/DEC   | 1             | 0         | 1             | OCT/NOV/DEC           | 5                         | 15                      | 75                                                 |
| JAN/FEB/MAR   | 0             | 1         | 0             | JAN/FEB/MAR           | -5                        | 57                      | 52                                                 |
| APR/MAY/JUNE  | 0             | 0         | 0             | APR/MAY/JUNE          | -10                       | 0                       | 0                                                  |

## GOALS AND ACTUAL NEW CLUBS CUMULATIVE

| DROPPED CLUBS: 1           |     | 23 CLUBS OF 44 ADDED 1 OR MORE<br>NEW MEMBERS | GENDER DISTRIBUTION           MALE         666 (61.44%)           FEMALE         418 (38.56%) |     |
|----------------------------|-----|-----------------------------------------------|-----------------------------------------------------------------------------------------------|-----|
| DROPPED MEMBERS            |     |                                               | Women Percentage Fiscal Year Goal: 36%                                                        |     |
| DECEASED                   | 7   | CLICK HERE FOR CUMULATIVE                     | TOTAL FAMILY UNIT MEMBERS                                                                     | 217 |
| CLUB CANCELLED 5 OTHER 142 |     | MEMBERSHIP DATA                               | FAMILY MEMBERS PAYING HALF                                                                    |     |
| TOTAL                      | 154 |                                               | 3020                                                                                          |     |