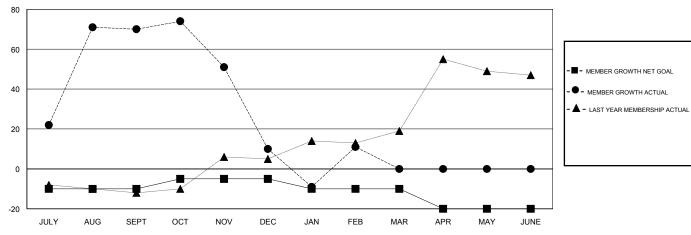

## LOCATION NEWFOUNDLAND-LABRADOR

**GMT CA** 

|               | Club          | s         |               | Members               |                           |                         |                                                    |
|---------------|---------------|-----------|---------------|-----------------------|---------------------------|-------------------------|----------------------------------------------------|
|               | RESULTS FOR   | 2018-2019 |               | RESULTS FOR 2018-2019 |                           |                         |                                                    |
| QUARTER       | NEW CLUB GOAL | NEW CLUBS | DROPPED CLUBS | QUARTER               | MEMBER GROWTH NET<br>GOAL | MEMBER GROWTH<br>ACTUAL | DROPPED<br>MEMBERS ACTUAL<br>(including transfers) |
| JULY/AUG/SEPT | 0             | 2         | 0             | JULY/AUG/SEPT         | -10                       | 98                      | 27                                                 |
| OCT/NOV/DEC   | 1             | 0         | 1             | OCT/NOV/DEC           | 5                         | 15                      | 75                                                 |
| JAN/FEB/MAR   | 0             | 1         | 0             | JAN/FEB/MAR           | -5                        | 57                      | 52                                                 |
| APR/MAY/JUNE  | 0             | 0         | 0             | APR/MAY/JUNE          | -10                       | 0                       | 0                                                  |

## GOALS AND ACTUAL NEW CLUBS CUMULATIVE

| DROPPED CLUBS: 1           |     | 23 CLUBS OF 44 ADDED 1 OR MORE<br>NEW MEMBERS | GENDER DISTRIBUTION           MALE         666 (61.44%)           FEMALE         418 (38.56%) |     |
|----------------------------|-----|-----------------------------------------------|-----------------------------------------------------------------------------------------------|-----|
| DROPPED MEMBERS            |     |                                               | Women Percentage Fiscal Year Goal: 36%                                                        |     |
| DECEASED                   | 7   | CLICK HERE FOR CUMULATIVE                     | TOTAL FAMILY UNIT MEMBERS                                                                     | 217 |
| CLUB CANCELLED 5 OTHER 142 |     | MEMBERSHIP DATA                               | FAMILY MEMBERS PAYING HALF                                                                    |     |
| TOTAL                      | 154 |                                               | 3020                                                                                          |     |